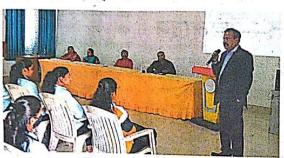

The Introductory Speech given by Dr. R.K.Datir, Principal, K.K.Wagh Sr. College, Chandori

Saraswati Pujan made by Hon.Guest Dr. Arun H. Gaikwad (Principal), Dr. R.K.Datir (Principal) and Dr. S.G.Sawant (Vice-Principal)

Hon.Guest Dr. Arun H. Gaikwad (Principal) Guiding Students about Challenges & Opportunities before Commerce before Student

Hon.Guest Dr. Arun H. Gaikwad (Principal) Guiding Students about Challenges & Opportunities before Commerce before Student