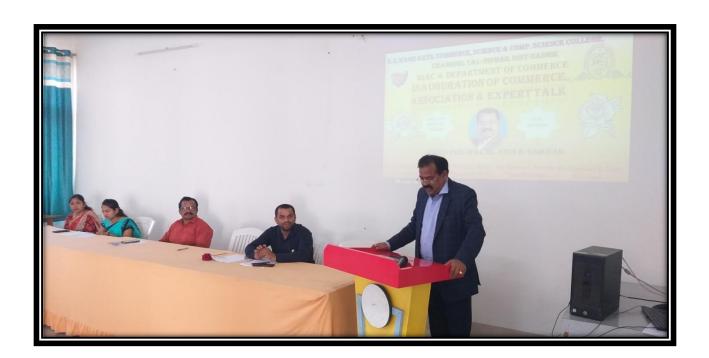

#### Description about the Program:

The programme was started with the welcome and introduction by Dr. R.K.Datir, Principal. The guest introduction made by Prof. Pravin P. Aher, Vice-Principal & Head of Commerce Department. Dr. Arun Gaikwad, Principal of Sangamner College was present as the chief guide and inaugural speaker on the occasion. Dr.Arun H. Gaikwad in his speech has expressed his thoughts on how commerce students should develop their personality. He also said that students should exercise regularly so that they do not get much sickness. He also said that terms related to Commerce is very special significance in daily life. He guided the students on how to develop their own personality and how to develop skills. Moreover, today's young generation is the architects of tomorrow's India, so their own personality should be given priority to development.

The Introductory Speech given by Dr. R.K.Datir, Principal, K.K.Wagh Sr. College, Chandori

Saraswati Pujan made by Hon.Guest Dr. Arun H. Gaikwad (Principal), Dr. R.K.Datir (Principal) and Dr. S.G.Sawant (Vice-Principal)