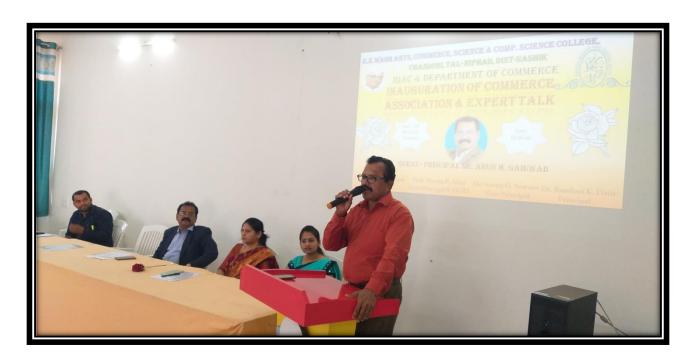

#### Description about the Program:

The programme was started with the welcome and introduction by Dr. R.K.Datir, Principal. The guest introduction made by Prof. Pravin P. Aher, Vice-Principal & Head of Commerce Department. Dr. Arun Gaikwad, Principal of Sangamner College was present as the chief guide and inaugural speaker on the occasion. Dr.Arun H. Gaikwad in his speech has expressed his thoughts on how commerce students should develop their personality. He also said that students should exercise regularly so that they do not get much sickness. He also said that terms related to Commerce is very special significance in daily life. He guided the students on how to develop their own personality and how to develop skills. Moreover, today's young generation is the architects of tomorrow's India, so their own personality should be given priority to development.

The Introductory Speech given by Dr. R.K.Datir, Principal, K.K.Wagh Sr. College, Chandori

Saraswati Pujan made by Hon.Guest Dr. Arun H. Gaikwad (Principal), Dr. R.K.Datir (Principal) and Dr. S.G.Sawant (Vice-Principal)

Hon.Guest Dr. Arun H. Gaikwad (Principal) Guiding Students about Challenges & Opportunities before Commerce before Student

Hon.Guest Dr. Arun H. Gaikwad (Principal) Guiding Students about Challenges & Opportunities before Commerce before Student