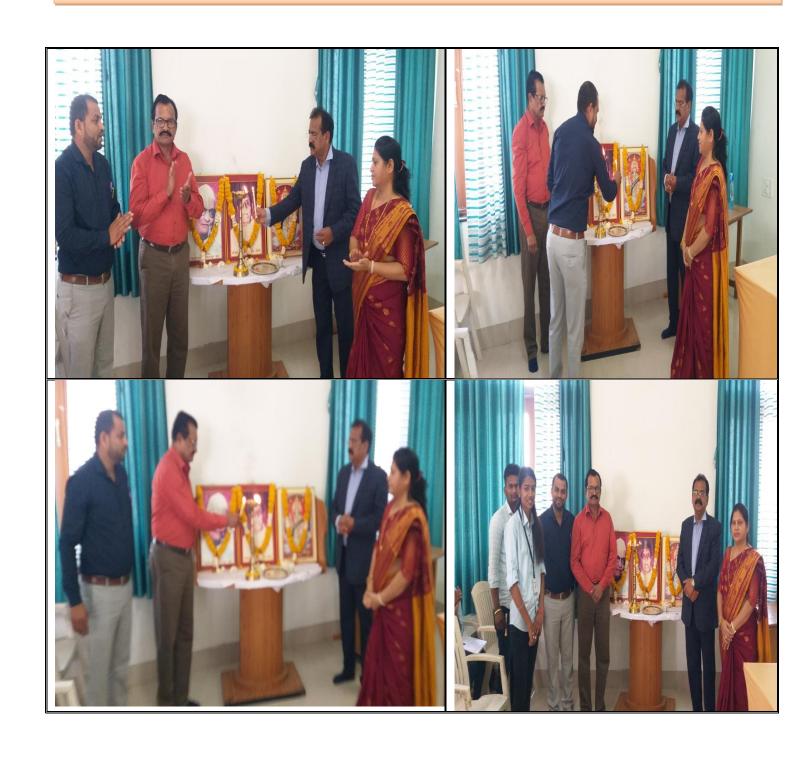

The Introductory Speech given by Dr. R.K.Datir, Principal, K.K.Wagh Sr. College, Chandori

Saraswati Pujan made by Hon.Guest Dr. Arun H. Gaikwad (Principal), Dr. R.K.Datir (Principal) and Dr. S.G.Sawant (Vice-Principal)

#### डॉ. गायकवाड : के. के. वाघ महाविद्यालयात वाणिज्य मंडळाचे उद्घाटन

चांदोरी, ता. ११: येथील के. के. वाघ कला, वाणिज्य, विज्ञान व संगणक विज्ञान महाविद्यालयात वाणिज्य मंडळाचे उद्घाटन संगमनेर महाविद्यालयाचे प्राचार्य डॉ. अरुण गायकवाड यांच्या हस्ते झाले. कार्यक्रमाची सुख्वात दीपप्रज्वलनाने झालो. अध्यक्षस्थानी के. के. वाघ कला, वाणिज्य, विज्ञान व संगणक विज्ञान महाविद्यालयाचे प्राचार्य डॉ. आर. के. दातीर होते.

कार्यक्रमाची सुखात दीप प्रज्वलन व सरस्वती पूजनाने करण्यात आली. कार्यक्रमाच्या अध्यक्षस्थानी के. के. वाघ कला, वाणिज्य, विज्ञान व संगणक विज्ञान महाविद्यालय, चांदोरीचे प्राचार्य डॉ. आर. के दातीर हे उपस्थित होते.